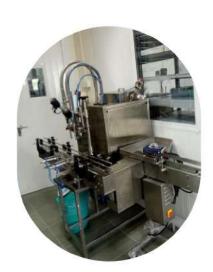

# **OUR SETUP**

Spread across **40,000 sq. ft (approx.)**, our unit has a stellar annual manufacturing capacity of **1500 MT (Metric Tonnes)**. Here, we also carefully measure the parameters at each stage of product development, right from formulation development up until packing and dispatch of the finished products.

### MANUFACTURING SETUP

- 1. First Manufacturing Line 1000 Kgs
- 2. Second Manufacturing Line 415 Kgs
- 3. Soap Manufacturing Line 100 Kgs
- 4. Cold Press Oil Extraction (Line 1) 600 Kgs
- 5. Cold Press Oil Extraction (Line 2) 600 Kgs
- Distillation Unit (Essential Oil & Distillate Hydrosol) - 250 Ltrs.

## **FILLING SETUP**

- 1. Automatic Tube Filling Line 1 90 Tubes/Minutes
- 2. Automatic Tube Filling Line 2 90 Tubes/Minutes
- 3. 4 Head Pouch Filling Machine (5g Sachets) 150 Sachets/minute
- 4. Distillation Unit 250 Ltrs. Per shift capacity
- 5. Labelling Machine 20 Labels/minute