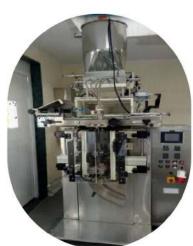

# **OUR SETUP**

Spread across **40,000 sq. ft (approx.)**, our unit has a stellar annual manufacturing capacity of **1500 MT (Metric Tonnes)**. Here, we also carefully measure the parameters at each stage of product development, right from formulation development up until packing and dispatch of the finished products.

## **FILLING SETUP**

- 1. Automatic Tube Filling Line 1 90 Tubes/Minutes
- 2. Automatic Tube Filling Line 2 90 Tubes/Minutes
- 3. 4 Head Pouch Filling Machine (5g Sachets) 150 Sachets/minute
- 4. Distillation Unit 250 Ltrs. Per shift capacity
- 5. Labelling Machine 20 Labels/minute