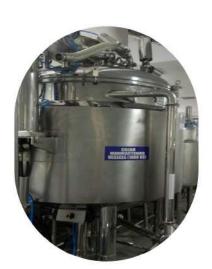

# **OUR SETUP**

Spread across **40,000 sq. ft (approx.)**, our unit has a stellar annual manufacturing capacity of **1500 MT (Metric Tonnes)**. Here, we also carefully measure the parameters at each stage of product development, right from formulation development up until packing and dispatch of the finished products.

### MANUFACTURING SETUP

- 1. First Manufacturing Line 1000 Kgs
- 2. Second Manufacturing Line 415 Kgs
- 3. Soap Manufacturing Line 100 Kgs
- 4. Cold Press Oil Extraction (Line 1) 600 Kgs
- 5. Cold Press Oil Extraction (Line 2) 600 Kgs
- Distillation Unit (Essential Oil & Distillate Hydrosol) - 250 Ltrs.