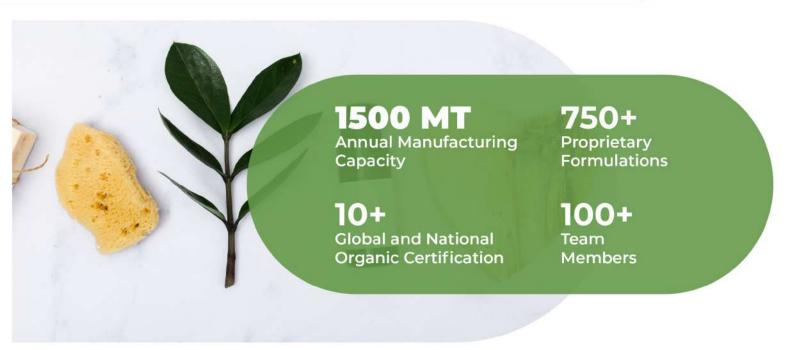

# **OUR SETUP**

Spread across **40,000 sq. ft (approx.)**, our unit has a stellar annual manufacturing capacity of **1500 MT (Metric Tonnes)**. Here, we also carefully measure the parameters at each stage of product development, right from formulation development up until packing and dispatch of the finished products.