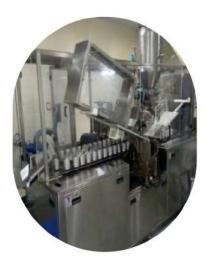

## **FILLING SETUP**

- 1. Automatic Tube Filling Line 1 90 Tubes/Minutes
- 2. Automatic Tube Filling Line 2 90 Tubes/Minutes
- 3. 4 Head Pouch Filling Machine (5g Sachets) 150 Sachets/minute
- 4. Distillation Unit 250 Ltrs. Per shift capacity
- 5. Labelling Machine 20 Labels/minute